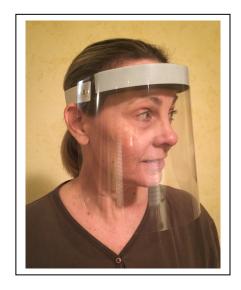

#### Size:

12.5"W x 8.625"H

## Shield Material, subject to availability:

.007" thick Polycarbonate (PC), very high optical quality, supplied with easily removed masking on 2 sides to protect the shield. (Our initial production will be with this material).

## Brow Foam, color subject to availability:

1" x 9" x 1", 2 lb/ft<sup>3</sup> density open cell polyester foam, Charcoal Grey, Medium Grey, White

### **Head Band:**

1" wide knitted Lycra polyester elastic, latex free