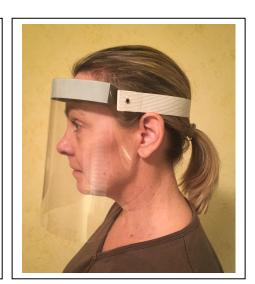

#### Size:

12.5"W x 8.625"H

## Shield Material, subject to availability:

.007" thick Polycarbonate (PC), very high optical quality, supplied with easily removed masking on 2 sides to protect the shield. (Our initial production will be with this material).

## Brow Foam, color subject to availability:

1" x 9" x 1", 2 lb/ft<sup>3</sup> density open cell polyester foam, Charcoal Grey, Medium Grey, White

### **Head Band:**

1" wide knitted Lycra polyester elastic, latex free