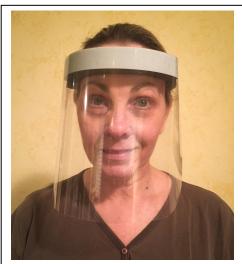

#### Size:

12.5"W x 8.625"H

## Shield Material, subject to availability:

.007" thick Polycarbonate (PC), very high optical quality, supplied with easily removed masking on 2 sides to protect the shield. (Our initial production will be with this material).

## Brow Foam, color subject to availability:

1" x 9" x 1", 2 lb/ft<sup>3</sup> density open cell polyester foam, Charcoal Grey, Medium Grey, White

### **Head Band:**

1" wide knitted Lycra polyester elastic, latex free